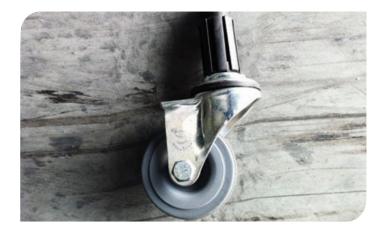

#### **GATE WHEELS**

Attached to Pedestrian Gates or Panels, our gate wheels allow gates to be opened and closed more easily.