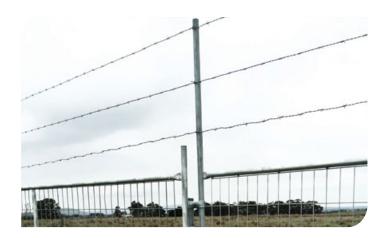

#### BARBED WIRE

Barbed Wire is made to the highest standards, using premium grade wire.

1, 2 & 3 rows are available