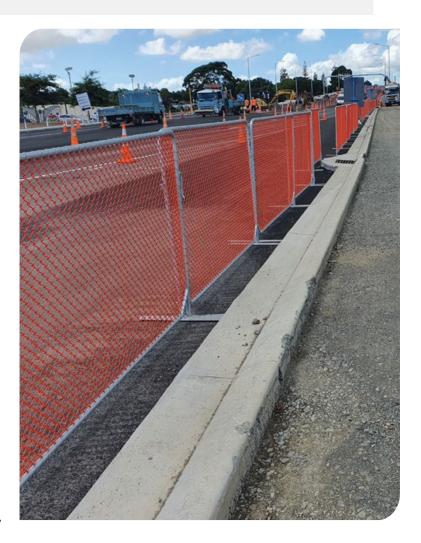

## CONSTRUCTION BARRIERS

Our industry leading construction barriers are ideal for ensuring public safety on your worksite. Built to include a highly visible netted mesh, with a 30mm x 30mm infill. They are designed to meet the Code of Practice for Temporary Traffic Management's (CoPTTM) requirement for Child Proof In-Filling of security fencing.

Robust and durable, these lightweight barriers, are quick and easy to install. With stable flat feet to reduce the risk of tripping and added holes for pegging or dyna-bolting for extra stability.