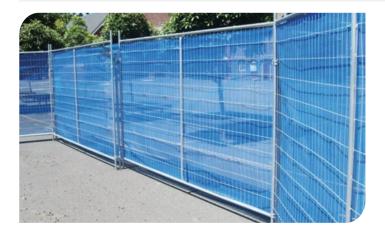

## **TEMPORARY FENCE**

Temporary construction fence is vital when it comes to managing and protecting your worksite. Whether the need is to prevent the public from entering a hazardous site, to providing security from equipment theft, to ensuring health and safety requirements are met, we have a temporary fencing solutions to help you. Our infrastructure systems have been specially designed and engineered to perform on any major project and with our unwavering commitment to OH&S and using quality products we can provide unrivalled site security and safety solutions.

#### **Capabilities include:**

- Any size site, any hire period
- Fully engineered systems
- Night & weekend works