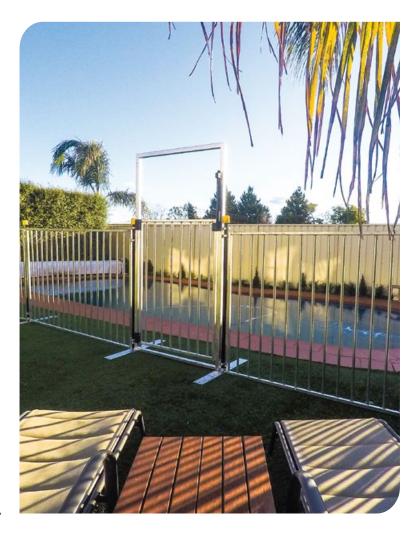

## TEMPORARY POOL FENCING

Building or renovating a pool? Ensure your site is safe with our high-quality temporary pool fencing.

Whether it is for a public or privately owned swimming pool, we can help. All our temporary pool fence solutions comply with the Building (Pools) Amendment Act 2016. Our barriers are not only reliable, sturdy and secure, but simple and easy to install and dismantle. With selfclosing pool gates we ensure the highest level of safety. Providing you peace of mind that all visitors, family or construction workers are safe on your property.