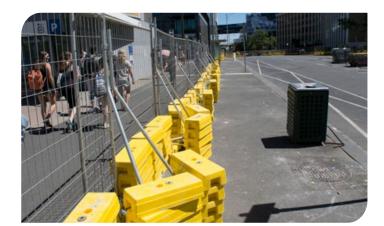

## CONSTRUCTION BARRIERS

Our industry leading construction barriers are ideal for ensuring public safety on your worksite. Built to include a highly visible netted mesh, with a 30mm x 30mm infill. They are designed to meet the Code of Practice for Temporary Traffic Management's (CoPTTM) requirement for Child Proof In-Filling of security fencing.

Robust and durable, these lightweight barriers, are quick and easy to install. With stable flat feet to reduce the risk of tripping and added holes for pegging or dyna-bolting for extra stability.