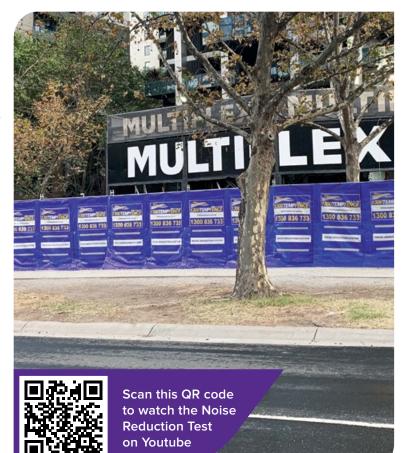

## NOISE REDUCTION BARRIERS (Acoustic Sound Curtains)

Needing a temporary noise reduction solution? Our noise reduction barriers are a must to help protect local communities and employees from the harmful effects of excessive noise. Our noise reduction barriers have been designed using world-leading acoustic technology. Made from high quality, lightweight, water-resistant PVC they provide the most effective temporary sound solution. Simple to transport and easy to install our premium barriers are low-centred to ensure noise can't penetrate beneath and with a strong insulated core they provide up to 28 decibels of sound absorption performance.

#### Improves your capabilities on site:

- Work in public spaces
- Use bigger machinery
- Conduct night works
- Reduce event generator noise
- Indoors & outdoors