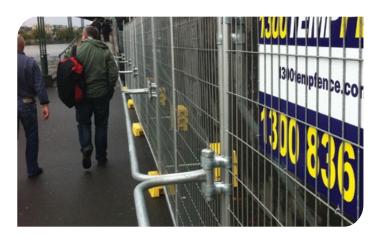

## **TEMPORARY FENCE**

Temporary construction fence is vital when it comes to managing and protecting your worksite. Whether the need is to prevent the public from entering a hazardous site, to providing security from equipment theft, to ensuring health and safety requirements are met, we have a temporary fencing solutions to help you. Our infrastructure systems have been specially designed and engineered to perform on any major project and with our unwavering commitment to OH&S and using quality products we can provide unrivalled site security and safety solutions.

#### **Capabilities include:**

- Any size site, any hire period
- Fully engineered systems
- Night & weekend works

#### **Projects include:**

- Road
- Rail
- Bridges
- TunnelsAirports
- Energy
  Sewers

Water

Ports

Telecommunications

nd ed