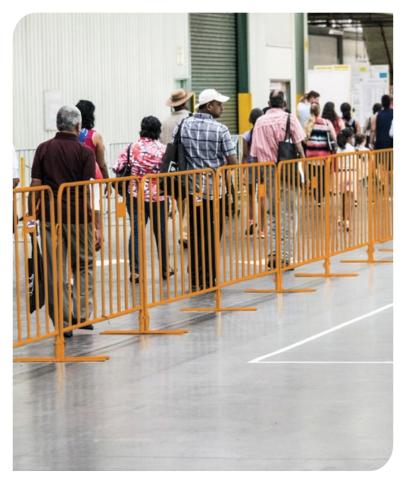

## CROWD CONTROL BARRIERS

Running a construction site, event or gathering? Crowd control barriers are a must for creating a safe and secure environment.

Using crowd control barriers is vital to maintaining safe crowd flow. Whether for employees, guests, or the general public; it's important to have the appropriate temporary fencing solution to suit your situation. Over the years we have supplied crowd control barriers to festivals, concerts, exhibitions, sporting events and work sites. We have the expertise to ensure your work site or event is both safe and secure, keeping people away from potential hazards while ensuring the safe movement of people.

Our strong, sturdy and durable crowd control barriers are lightweight and easy to install. With stable flat feet they reduce the risk of tripping and have holes for pegging or dyna-bolting.