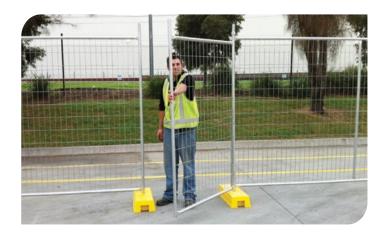

## SEMI PERMANENT FENCING RAMMED POST

Our semi permanent fencing rammed post system is specially engineered with thick walled posts to withstand very harsh conditions and high wind forces.

#### The advantages of the system are:

- It's stronger and sturdier than normal temporary fence
- No need to use normal temporary fence feet and bracing
- No tripping hazards

The rammed post system is suitable for most civil, commercial, residential, major road & infrastructure works and large events and gatherings.