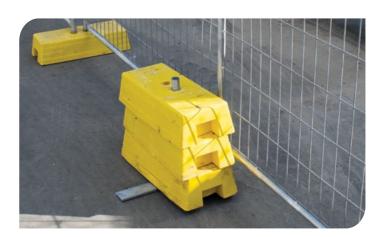

## CONSTRUCTION BARRIERS

Our industry leading construction barriers are ideal for ensuring public safety on your worksite. Built to include a highly visible netted mesh, with a 30mm x 30mm infill. They are designed to meet the Code of Practice for Temporary Traffic Management's (CoPTTM) requirement for Child Proof In-Filling of security fencing.

Robust and durable, these lightweight barriers, are quick and easy to install. With stable flat feet to reduce the risk of tripping and added holes for pegging or dyna-bolting for extra stability.