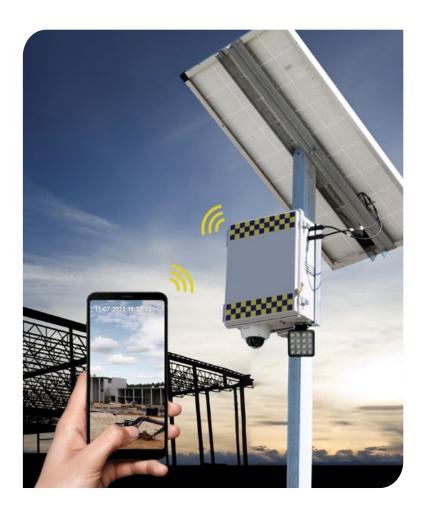

## SOLAR / WIRELESS SITE CAMERAS

Monitor and protect your site and assets with our solar/wireless security camera systems. Available as either single or double camera units with either above ground or in ground installation. Reduce the risk of theft and gain peace of mind that your site or venue has complete 24/7 visibility.

#### **Benefits**

- Solar & Battery Powered
- Uses Telstra 4G Wireless internet
- High quality 4MP camera
- Advanced motion detection up to 20m range
- Email and push notifications to your mobile or tablet when motion is detected
- Flood light & strobe light can activate when motion is detected