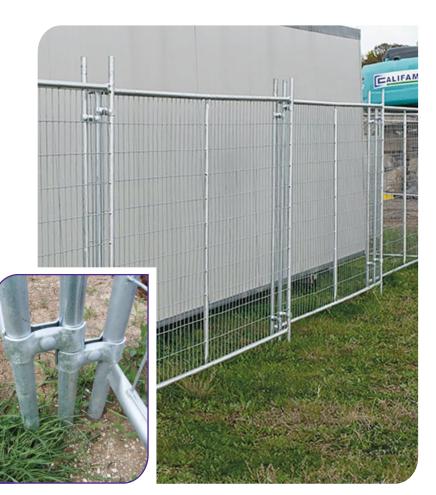

## **TEMPORARY FENCE**

Temporary construction fence is vital when it comes to managing and protecting your worksite. Whether the need is to prevent the public from entering a hazardous site, to providing security from equipment theft, to ensuring health and safety requirements are met, we have a temporary fencing solutions to help you. Our infrastructure systems have been specially designed and engineered to perform on any major project and with our unwavering commitment to OH&S and using quality products we can provide unrivalled site security and safety solutions.

#### **Capabilities include:**

- Any size site, any hire period
- Fully engineered systems
- Night & weekend works

#### **Projects include:**

- Road
- Rail
- Bridges
- TunnelsAirports
- Energy
  Sewers

Water

Ports

Telecommunications

nd ed