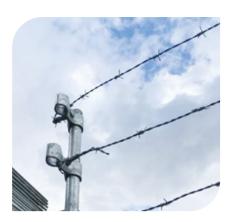

**BARBED WIRE** 1, 2 & 3 rows are available. Made to the highest standards, using premium grade wire.

PEDESTRIAN GATE Provides personnel entrances and exits to your temporary fence installations.