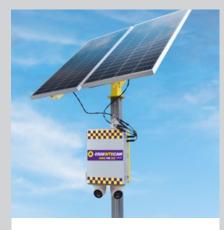

## SITE SECURITY CAMERAS

Monitor and protect your site and assets with our solar/wireless security camera systems. Whatever your site requirements, we have a camera to suit your needs, with in-ground, above ground and container mount installation options. Reduce the risk of theft and gain peace of mind that your site or venue has complete 24/7 visibility.

### **BENEFITS**

- Solar & Battery Powered
- Uses Telstra 4G Wireless internet
- High quality 4MP camera
- Advanced motion detection up to 20m range
- Email and push notifications to your mobile or tablet when motion is detected

0508SITECAI

08 748 322

• Flood light & strobe light can activate when motion is detected

IN-GROUND 1 x 4m steel pole 1 x secure in-ground spike

### **ALL MODELS INCLUDE:**

Solar & battery (no power needed)

Alert emails with 3 photos & app push notifications

Night vision mode (30m motion detection)

1 x 4m steel pivoting pole 1 x above-ground, weighted modular steel base, forkliftable

**CONTAINER MOUNTED** 1 x 1.2m extension pole 1 x anti tamper lockable shipping container mount

**24/7 Live view** (smart phone / tablet)

Telstra 4G wireless internet

**4MP wide angle** camera lense

Artificial intelligence (motion detection)

Flood & strobe light (on motion detection)

Water & dust resistant (IP67)