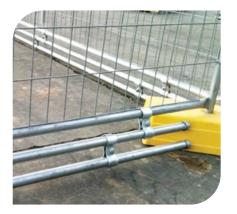

### **SUITABLE FOR:**

- Civil
- Residential
- Major road and infrastructure projects

DOG BARS Ideal for containing animals in a fenced area. Also prevents kids/ balls going under fencing.

SUPPORT STAYS Providing extra bracing strength and anchors to help prevent temporary fence from falling.

HAND RAILS Reduce the potential trip hazard from fence feet protruding into pedestrian traffic areas.

HOOK STAYS Providing extra bracing strength and anchors to help prevent temporary fence from falling.