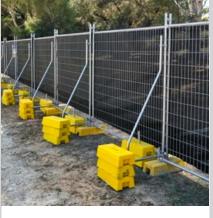

## TEMPORARY FENCING

Temporary construction fence is vital when it comes to managing and protecting your worksite. Whether the need is to prevent the public from entering a hazardous site, to providing security from equipment theft, to ensuring health and safety requirements are met, we have a temporary fencing solutions to help you. Our infrastructure systems have been specially designed and engineered to perform on any major project and with our unwavering commitment to OH&S and using quality products, we can provide unrivalled site security and safety solutions.

### STANDARD FENCE PANEL SPECIFICATIONS

| Panel size:  | 2400mm (W) x 2100mm (H)             |
|--------------|-------------------------------------|
| Frame:       | 32mm O.D 2mm pipe wall<br>thickness |
| Infill mesh: | 4mm x 4mm,<br>150mm x 60mm spacings |
| Weight:      | 22kg                                |
| Finish:      | Galvanised                          |