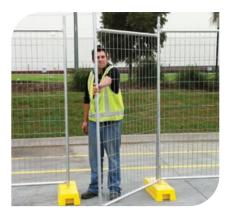

## CROWD CONTROL BARRIERS

Managing a construction site or large scale event? Crowd control barriers are a must for creating a safe and secure environment to maintain safe crowd flow.

Whether it's for employees, guests, or the general public; it's important to have the appropriate temporary fencing solution to suit your situation.

**TETETETE** 

Over the years we have supplied crowd control barriers to festivals, concerts, exhibitions, sporting events and work sites. We have the expertise to ensure your work site or event is both safe and secure, keeping people away from potential hazards while ensuring the safe movement of people.

Our strong, sturdy and durable crowd control barriers are lightweight, with stable flat feet. To reduce the risk of tripping further, the feet have holes for pegging or dyna-bolting.

Our crowd control barriers are 2.2m wide x 1.1m high.