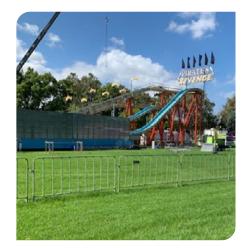

## CROWD CONTROL BARRIERS

Managing a construction site or large scale event? Crowd control barriers are a must for creating a safe and secure environment to maintain safe crowd flow.

Whether it's for employees, guests, or the general public; it's important to have the appropriate temporary fencing solution to suit your situation.

**TETETETE** 

Over the years we have supplied crowd control barriers to festivals, concerts, exhibitions, sporting events and work sites. We have the expertise to ensure your work site or event is both safe and secure, keeping people away from potential hazards while ensuring the safe movement of people.

Our strong, sturdy and durable crowd control barriers are lightweight, with stable flat feet. To reduce the risk of tripping further, the feet have holes for pegging or dyna-bolting.

Our crowd control barriers are 2.2m wide x 1.1m high.