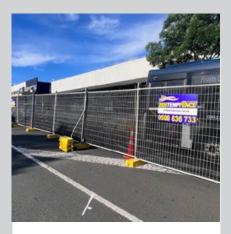

## TEMPORARY FENCING

Temporary construction fence is vital when it comes to managing and protecting your worksite. Whether the need is to prevent the public from entering a hazardous site, to providing security from equipment theft, to ensuring health and safety requirements are met, we have a temporary fencing solutions to help you. Our infrastructure systems have been specially designed and engineered to perform on any major project and with our unwavering commitment to OH&S and using quality products, we can provide unrivalled site security and safety solutions.

### STANDARD FENCE PANEL SPECIFICATIONS

| Panel size:  | 2400mm (W) x 2100mm (H)             |
|--------------|-------------------------------------|
| Frame:       | 32mm O.D 2mm pipe wall<br>thickness |
| Infill mesh: | 4mm x 4mm,<br>150mm x 60mm spacings |
| Weight:      | 22kg                                |
| Finish:      | Galvanised                          |