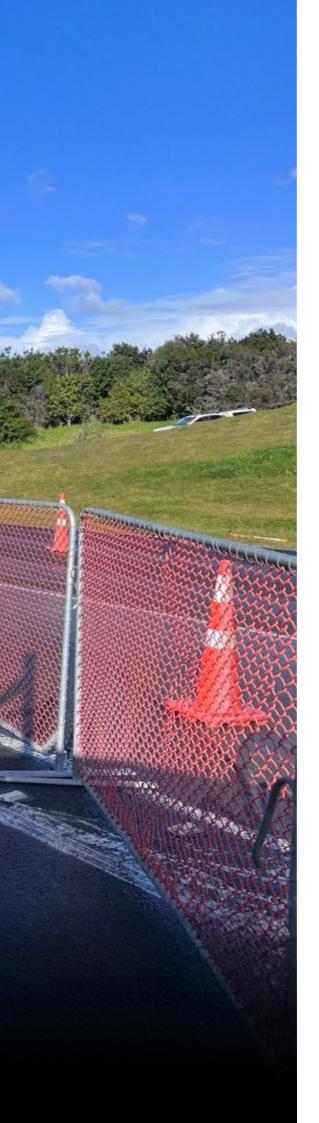

## TEMPORARY FENCING

Temporary construction fence is vital when it comes to managing and protecting your worksite. Whether the need is to prevent the public from entering a hazardous site, to providing security from equipment theft, to ensuring health and safety requirements are met, we have a temporary fencing solutions to help you. Our infrastructure systems have been specially designed and engineered to perform on any major project and with our unwavering commitment to OH&S and using quality products, we can provide unrivalled site security and safety solutions.

### STANDARD FENCE PANEL SPECIFICATIONS

| Panel size:  | 2400mm (W) x 2100mm (H)             |
|--------------|-------------------------------------|
| Frame:       | 32mm O.D 2mm pipe wall<br>thickness |
| Infill mesh: | 4mm x 4mm,<br>150mm x 60mm spacings |
| Weight:      | 22kg                                |
| Finish:      | Galvanised                          |