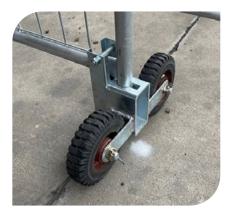

GATE WHEELS Attach to pedestrian gates or panels, allowing gates to be opened and closed more easily.

**SHADE CLOTH** We offer a wide range of colours, densities and widths. Ask about wind proof options.