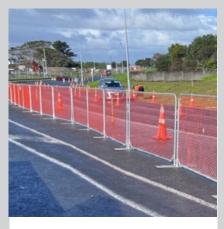

## CROWD CONTROL BARRIERS

Managing a construction site or large scale event? Crowd control barriers are a must for creating a safe and secure environment to maintain safe crowd flow.

Whether it's for employees, guests, or the general public; it's important to have the appropriate temporary fencing solution to suit your situation.

**TETETETE** 

Over the years we have supplied crowd control barriers to festivals, concerts, exhibitions, sporting events and work sites. We have the expertise to ensure your work site or event is both safe and secure, keeping people away from potential hazards while ensuring the safe movement of people.

Our strong, sturdy and durable crowd control barriers are lightweight, with stable flat feet. To reduce the risk of tripping further, the feet have holes for pegging or dyna-bolting.

Our crowd control barriers are 2.2m wide x 1.1m high.