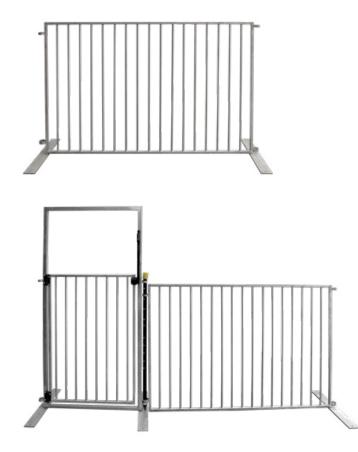

## TEMPORARY POOL FENCING

Building or renovating a pool? Ensure your site is safe with our high-quality temporary pool fencing.

Whether it is for a public or privately owned swimming pool, we can help. All our temporary pool fence solutions comply with the Building (Pools) Amendment Act 2016. Our barriers are not only reliable, sturdy and secure, but simple and easy to install and dismantle. With selfclosing pool gates we ensure the highest level of safety. Providing you peace of mind that all visitors, family or construction workers are safe on your property.

### SUITABLE FOR:

- Residential swimming pools
- Spa renovations or builds
- Portable or inflatable pools

\* This product restricts and limits access and should never be used as a substitute to active supervision. Supervision is vital to prevent drownings or water related injuries.