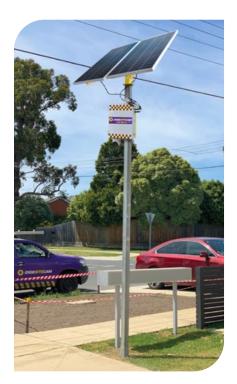

## SITE SECURITY CAMERAS

Monitor and protect your site and assets with our solar/wireless security camera systems. Whatever your site requirements, we have a camera to suit your needs, with in-ground, above ground and container mount installation options. Reduce the risk of theft and gain peace of mind that your site or venue has complete 24/7 visibility.

0508SITECAI

08 748 322

• Flood light & strobe light can activate when motion is detected

IN-GROUND 1 x 4m steel pole 1 x secure in-ground spike