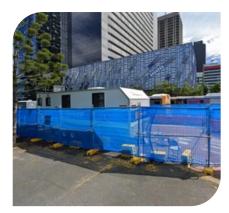

## SEMI-PERMANENT FENCING

When you require something stronger and sturdier than normal temporary fence. Then you need our semi-permanent fencing.

For our Semi-Permanent fencing, we use a Rammed Post System that is stronger and sturdier than normal temporary fence. The added benefit is that it provides a no tripping hazard as the thick walled posts are driven into the ground, with no concreting required, so no residual damage. Our semi-permanent fencing is specially designed to withstand very harsh conditions and high wind forces.

### **BENEFITS:**

- No need to use temporary fence feet and bracing
- No tripping hazards
- No concreting required, no residual damage

The rammed post system is suitable for most civil, commercial, residential, major road & infrastructure works and large scale events.