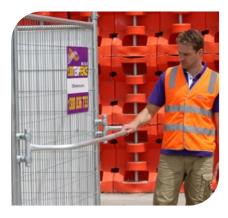

GATE WHEELS Attach to pedestrian gates or panels, allowing gates to be opened and closed more easily.

**SHADE CLOTH** We offer a wide range of colours, densities and widths. Ask about wind proof options.

**BARBED WIRE** 1, 2 & 3 rows are available. Made to the highest standards, using premium grade wire.

PEDESTRIAN GATE Provides personnel entrances and exits to your temporary fence installations.