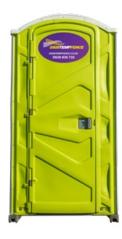

## PORTABLE TOILETS

Portable toilets can be an essential requirement when you are running a construction site or event or own a rural property. At 0508TempFence we have the Portable Toilet to satisfy you're requirements.

E

3

8

3

6

We provide safe, comfortable and hygienic mobile restrooms. Our versatile range is both modern in design yet ergonomically friendly. Designed using the latest technology our portable toilets are durable and built to withstand the demands of high usage and frequent movement.

#### SPECIFICATIONS

| Height        | 2,356mm         |
|---------------|-----------------|
| Width         | 1,181mm         |
| Depth         | 1,232mm         |
| Weight        | 68kg            |
| Door opening  | 1,892mm x 711mm |
| Seat Height   | 495mm           |
| Tank Capacity | 246 litres      |

### **FEATURES**

- Modern contemporary design
- Fast draining oval urinal helps eliminate odors and reduces splash
- Unique elliptical shaped design adds integrity, strength and more interior room
- Hover handle, coat/purse hook, oversized mirror and shelves
- Rugged, large capacity drop tank with sloping lines, keeps the tank top dry and clean