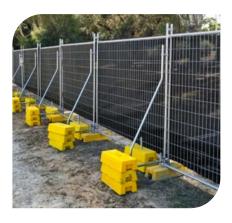

## TEMPORARY FENCING

Temporary construction fence is vital when it comes to managing and protecting your worksite. Whether the need is to prevent the public from entering a hazardous site, to providing security from equipment theft, to ensuring health and safety requirements are met, we have a temporary fencing solutions to help you. Our infrastructure systems have been specially designed and engineered to perform on any major project and with our unwavering commitment to OH&S and using quality products, we can provide unrivalled site security and safety solutions.

### STANDARD FENCE PANEL SPECIFICATIONS

| Panel size:  | 2400mm (W) x 2100mm (H)             |
|--------------|-------------------------------------|
| Frame:       | 32mm O.D 2mm pipe wall<br>thickness |
| Infill mesh: | 4mm x 4mm,<br>150mm x 60mm spacings |
| Weight:      | 22kg                                |
| Finish:      | Galvanised                          |