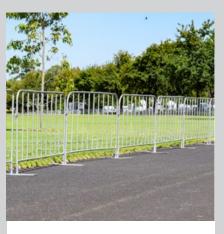

## CROWD CONTROL BARRIERS

Managing a construction site or large scale event? Crowd control barriers are a must for creating a safe and secure environment to maintain safe crowd flow.

Whether it's for employees, guests, or the general public; it's important to have the appropriate temporary fencing solution to suit your situation.

Our strong, sturdy and durable crowd control barriers are lightweight, with stable flat feet. To reduce the risk of tripping further, the feet have holes for pegging or dyna-bolting.

Our crowd control barriers are 2.2m wide x 1.1m high.