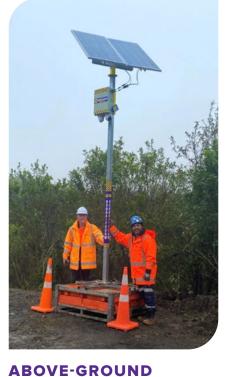

## SITE SECURITY CAMERAS

Monitor and protect your site and assets with our solar/wireless security camera systems. Whatever your site requirements, we have a camera to suit your needs, with in-ground, above ground and container mount installation options. Reduce the risk of theft and gain peace of mind that your site or venue has complete 24/7 visibility.

### **ALL MODELS INCLUDE:**

Solar & battery (no power needed)

Alert emails with 3 photos & app push notifications

Night vision mode (30m motion detection)

1 x 4m steel pivoting pole 1 x above-ground, weighted modular steel base, forkliftable