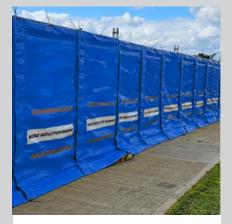

## NOISE REDUCTION BARRIERS (ACOUSTIC CURTAINS)

Noise reduction barriers are an essential element on construction projects to mitigate noise pollution emanating from the site. Allowing you to remain compliant and ensure noisy works are allowed to continue – even after hours and in residental areas.

NO/SE REDUCTION BARRIER

BARRIER

OISE REDUCTION BARR

Designed using world-leading acoustic technology, our noise reduction barriers, otherwise known as acoustic curtains, are made from high quality, lightweight materials, with the outer layer finished with water resistant PVC. Providing the most effective temporary sound solution, our noise reduction barriers protect employees and local communities from the harmful effects of excessive noise.

Our premium barriers are low centered to ensure noise can't penetrate beneath and with a strong insulated core they provide up to 18 decibels of sound absorption performance.