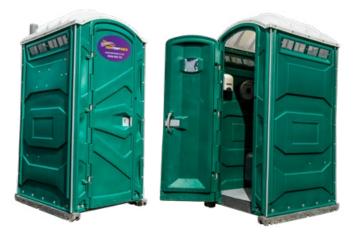

## PORTABLE TOILETS

Portable toilets can be an essential requirement when you are running a construction site or event or own a rural property. At 0508TempFence we have the Portable Toilet to satisfy you're requirements.

E

3

8

3

6

We provide safe, comfortable and hygienic mobile restrooms. Our versatile range is both modern in design yet ergonomically friendly. Designed using the latest technology our portable toilets are durable and built to withstand the demands of high usage and frequent movement.

#### SPECIFICATIONS

| Height        | 2,356mm    |
|---------------|------------|
| Width         | 1,181mm    |
| Depth         | 1,207mm    |
| Weight        | 69kg       |
| Seat Height   | 495mm      |
| Tank Capacity | 246 litres |
| Trough Tanks  | 265 litres |

### **FEATURES**

- Hygienic foot operated pump for flushing
- Urinal
- Corner shelf, coat/purse hook, stainless steel mirror, solar powered lights
- Occupancy sign
- Self draining and slip resistant floor
- Permeable roofing for natural lighting