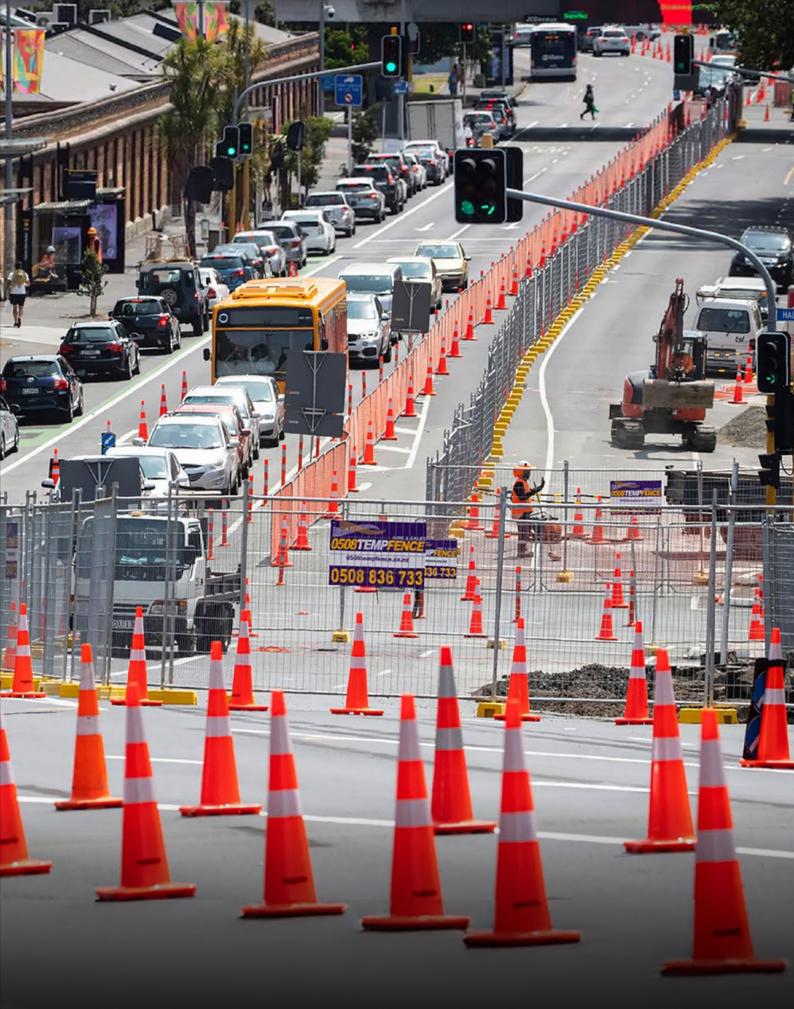

## CROWD CONTROL BARRIERS

Managing a construction site or large scale event? Crowd control barriers are a must for creating a safe and secure environment to maintain safe crowd flow.

Whether it's for employees, guests, or the general public; it's important to have the appropriate temporary fencing solution to suit your situation.

**TETETETE** 

Over the years we have supplied crowd control barriers to festivals, concerts, exhibitions, sporting events and work sites. We have the expertise to ensure your work site or event is both safe and secure, keeping people away from potential hazards while ensuring the safe movement of people.

Our strong, sturdy and durable crowd control barriers are lightweight, with stable flat feet. To reduce the risk of tripping further, the feet have holes for pegging or dyna-bolting.

Our crowd control barriers are 2.2m wide x 1.1m high.