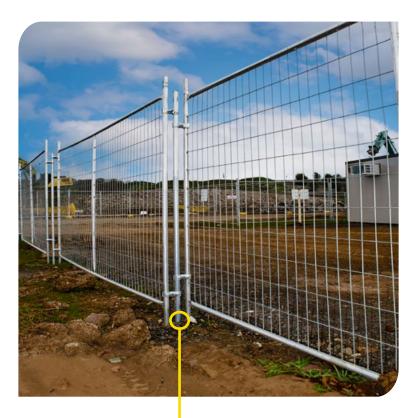

## TEMPORARY FENCING

Temporary construction fence is vital when it comes to managing and protecting your worksite. Whether the need is to prevent the public from entering a hazardous site, to providing security from equipment theft, to ensuring health and safety requirements are met, we have a temporary fencing solutions to help you. Our infrastructure systems have been specially designed and engineered to perform on any major project and with our unwavering commitment to OH&S and using quality products, we can provide unrivalled site security and safety solutions.

### STANDARD FENCE PANEL SPECIFICATIONS

| Panel size:  | 2400mm (W) x 2100mm (H)             |
|--------------|-------------------------------------|
| Frame:       | 32mm O.D 2mm pipe wall<br>thickness |
| Infill mesh: | 4mm x 4mm,<br>150mm x 60mm spacings |
| Weight:      | 22kg                                |
| Finish:      | Galvanised                          |

### **SUITABLE FOR:**

- Civil
- Residential
- Major road and infrastructure projects

DOG BARS Ideal for containing animals in a fenced area. Also prevents kids/ balls going under fencing.

SUPPORT STAYS Providing extra bracing strength and anchors to help prevent temporary fence from falling.