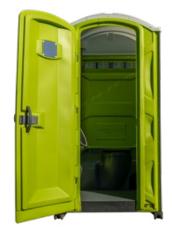

## PORTABLE TOILETS

Portable toilets can be an essential requirement when you are running a construction site or event or own a rural property. At 0508TempFence we have the Portable Toilet to satisfy you're requirements.

E

3

8

3

6

We provide safe, comfortable and hygienic mobile restrooms. Our versatile range is both modern in design yet ergonomically friendly. Designed using the latest technology our portable toilets are durable and built to withstand the demands of high usage and frequent movement.

#### SPECIFICATIONS

| Height        | 2,356mm    |
|---------------|------------|
| Width         | 1,181mm    |
| Depth         | 1,207mm    |
| Weight        | 69kg       |
| Seat Height   | 495mm      |
| Tank Capacity | 246 litres |
| Trough Tanks  | 265 litres |

### **FEATURES**

- Hygienic foot operated pump for flushing
- Urinal
- Corner shelf, coat/purse hook, stainless steel mirror, solar powered lights
- Occupancy sign
- Self draining and slip resistant floor
- Permeable roofing for natural lighting