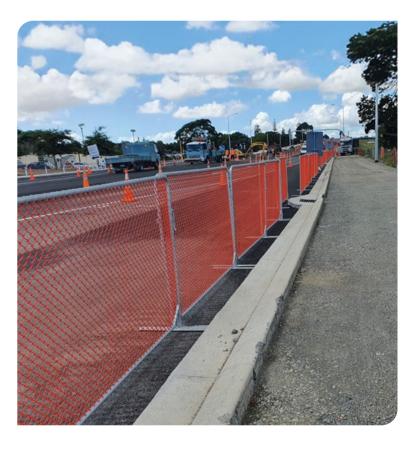

## TEMPORARY FENCING

Temporary construction fence is vital when it comes to managing and protecting your worksite. Whether the need is to prevent the public from entering a hazardous site, to providing security from equipment theft, to ensuring health and safety requirements are met, we have a temporary fencing solutions to help you. Our infrastructure systems have been specially designed and engineered to perform on any major project and with our unwavering commitment to OH&S and using quality products, we can provide unrivalled site security and safety solutions.

### STANDARD FENCE PANEL SPECIFICATIONS

| Panel size:  | 2400mm (W) x 2100mm (H)             |
|--------------|-------------------------------------|
| Frame:       | 32mm O.D 2mm pipe wall<br>thickness |
| Infill mesh: | 4mm x 4mm,<br>150mm x 60mm spacings |
| Weight:      | 22kg                                |
| Finish:      | Galvanised                          |