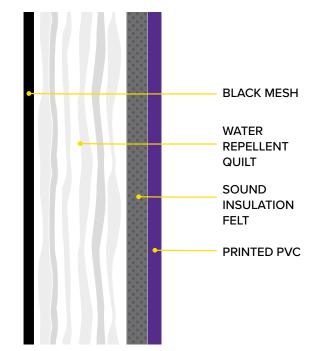

NO/SE REDUCTION BARRIER

BARRIER

OISE REDUCTION BARR

Designed using world-leading acoustic technology, our noise reduction barriers, otherwise known as acoustic curtains, are made from high quality, lightweight materials, with the outer layer finished with water resistant PVC. Providing the most effective temporary sound solution, our noise reduction barriers protect employees and local communities from the harmful effects of excessive noise.

Our premium barriers are low centered to ensure noise can't penetrate beneath and with a strong insulated core they provide up to 18 decibels of sound absorption performance.